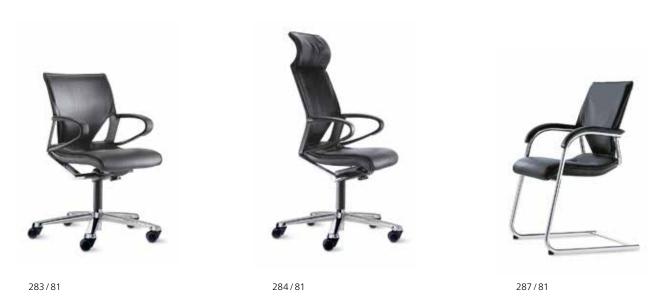

## **Modus Executive**

In this range, designed for top-level demands on prestige, quality of features and comfort, the seat and backrest are upholstered with understatedflat cushions made of fine leather. On the cantilever models, the upper edge of the backrest is straight. The complex crafting of the hand-sewn covers is not just pleasing to the eye and a sign of quality: as in all Modus models, the seat and backrest can easily be re-covered. This guarantees the chair has a virtually endless useful life and is very good value.