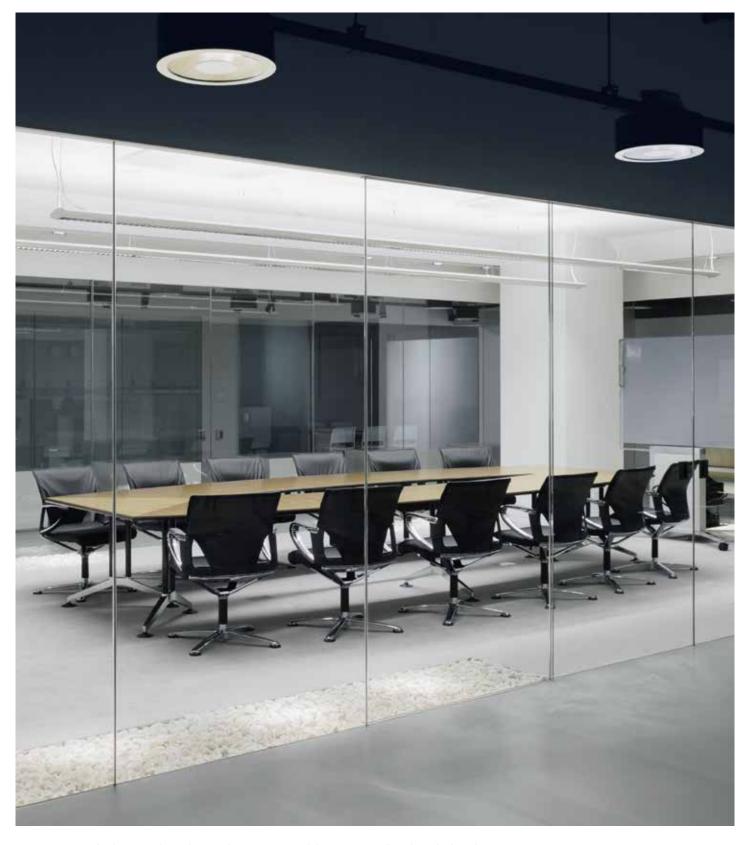

Gravitas for decision makers – these Modus Executive swivel chairs are an excellent choice for formal meetings that require discretion. Aesthetic appeal is combined with quality and comfort. To match traditional yet modern surroundings: the barrel-shaped table system from the Logon range (design: Andreas Störiko).