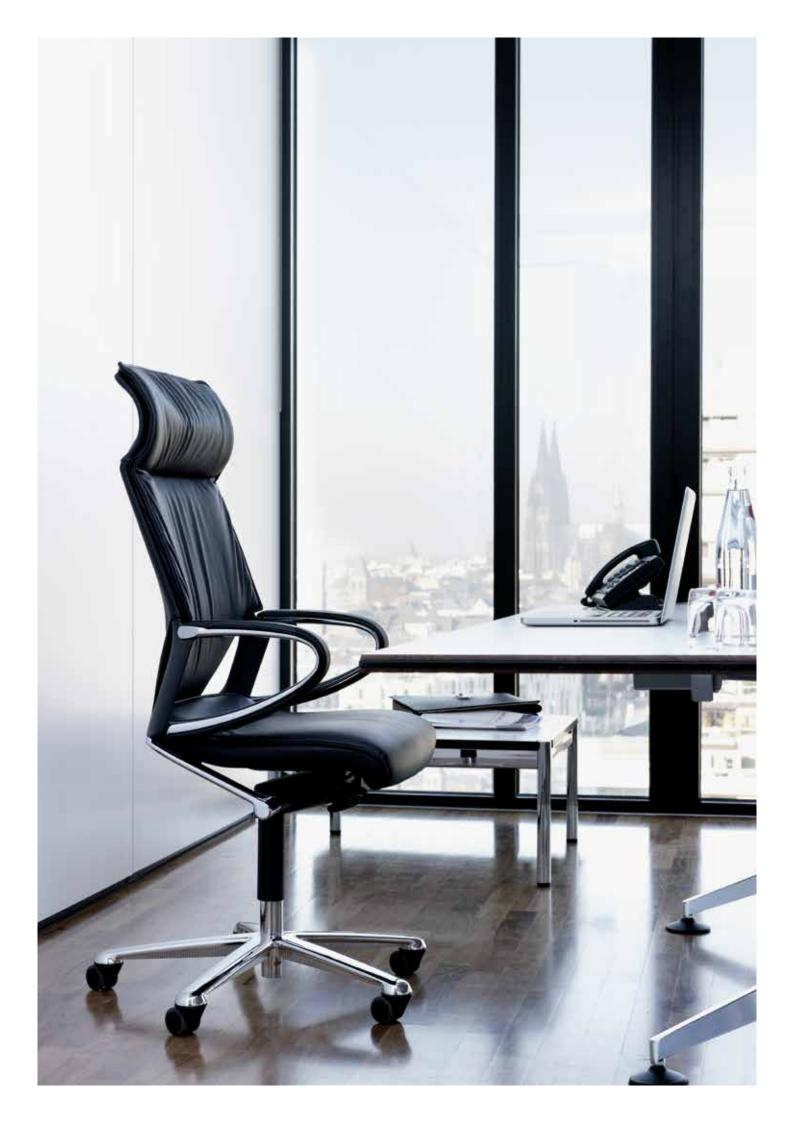

 $Sophisticated ly \ curved \ arm rests \ that \ are \ pleasant \ to \ look \ at \ and \ touch: The \ outside \ is \ fully \ upholstered \ with \ a \ finely \ crafted \ leather \ covering.$ The seat bearer blends perfectly by repeating the distinctive design of the backrest which is open towards the top.