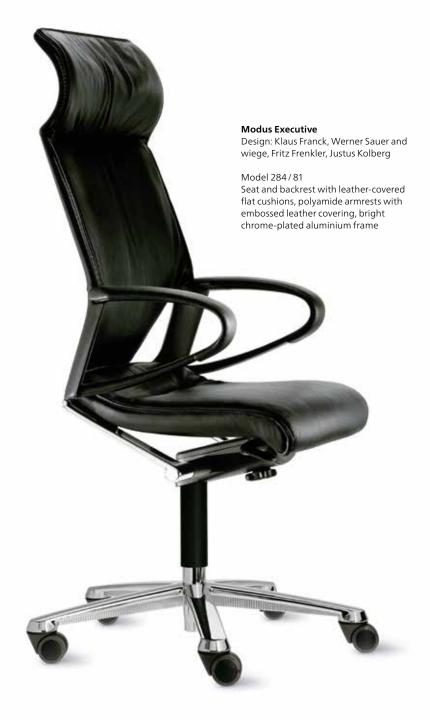

## **Modus Executive**

In this range, designed for top-level demands on prestige, quality of features and comfort, the seat and backrest are upholstered with understatedflat cushions made of fine leather. On the cantilever models, the upper edge of the backrest is straight. The complex crafting of the hand-sewn covers is not just pleasing to the eye and a sign of quality: as in all Modus models, the seat and backrest can easily be re-covered. This guarantees the chair has a virtually endless useful life and is very good value.