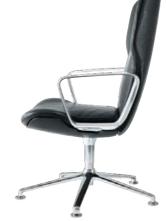

## Wilkhahn

Model 295/7

Lots of people are fed up with the archetypal symbols of good taste that make so many boardrooms and conference spaces look identical.

New functional features are also required for those higher up in hierarchies to keep body and mind on the ball in agile working environments and meetings. Which is why the new Intra conference chair comes with a precision-adjustable height and a motion-stimulating synchronous adjustment mechanism with automatic weight adjustment.

The synchro-adjustment mechanism and controls fuse almost invisibly with the similar form of the seat shell and the elegantly integrated armrests. Intra's fluid lines, the precise way the high-quality materials are combined and its dynamic comfort make it the new frontrunner for today's executives – whether it's in a conference room or an office.