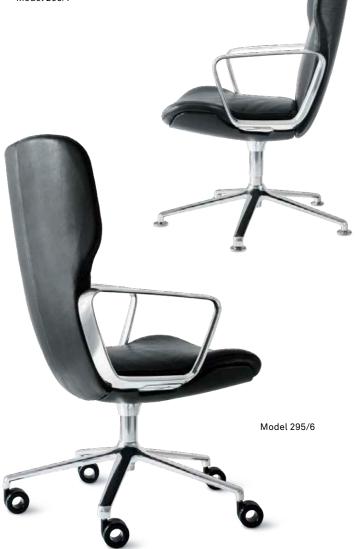

Medium-height backrest

Standard height backrest 295/6

The synchro-adjustment mechanism and controls fuse almost invisibly with the similar form of the seat shell and the elegantly integrated armrests. Intra's fluid lines, the precise way the high-quality materials are combined and its dynamic comfort make it the new frontrunner for today's executives – whether it's in a conference room or an office.