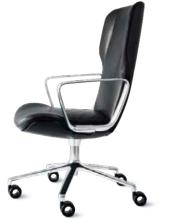

## Wilkhahn

Model 295/7

Lots of people are fed up with the archetypal symbols of good taste that make so many boardrooms and conference spaces look identical.

New functional features are also required for those higher up in hierarchies to keep body and mind on the ball in agile working environments and meetings. Which is why the new Intra conference chair comes with a precision-adjustable height and a motion-stimulating synchronous adjustment mechanism with automatic weight adjustment.

The synchro-adjustment mechanism and controls fuse almost invisibly with the similar form of the seat shell and the elegantly integrated armrests. Intra's fluid lines, the precise way the high-quality materials are combined and its dynamic comfort make it the new frontrunner for today's executives – whether it's in a conference room or an office.