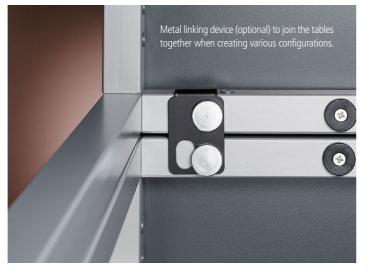

#### Optional

Linking device: metal, 2 linking devices per table side needed for lateral linking. Electric cabling: round cable grommet, plastic, silver, black or white, or rectangular cable box, metal, powder-coated, with flap. Tables with cable boxes are not stackable.