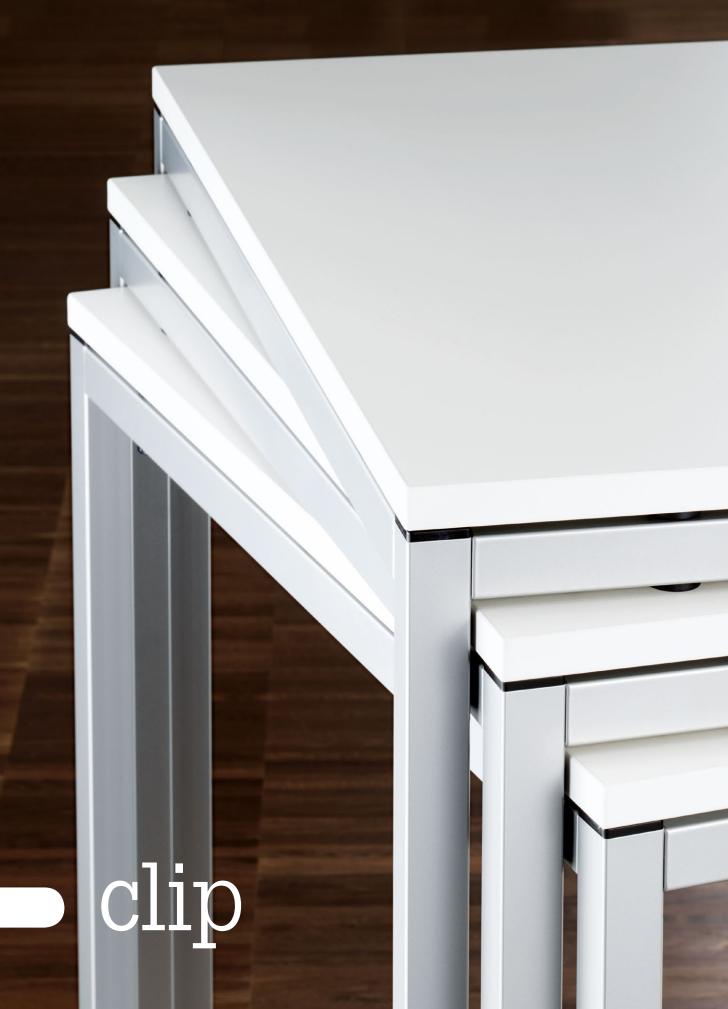

## Simply universal.

The impressive, clear design of *clip* is evident in every last detail of the product. The tabletop set at a distance to the frame creates a light, floating look. The minimalist line of the design is consistently followed by the linear, four-legged frame, finished off by a flush-mounted top. The options of either round or square frame profiles allow *clip* to be combined with all chair types from the Wiesner-Hager range. *clip* is neutral in design, yet highly versatile in style and function. The vast range of tabletop formats turns *clip* into a multi-purpose table series that suits practically all applications: in snack bars, company restaurants and recreation rooms just as much as for presentations, meetings and conferences. For creating various configurations, suitable linking devices are available. On request, the tables can be provided with electric cabling to permit the use of electronic media.

#### Frame

powder-coated tubular steel legs and frame, plastic adjustable glides. Includes stacking protection. Legs available either with square or round leg profile.