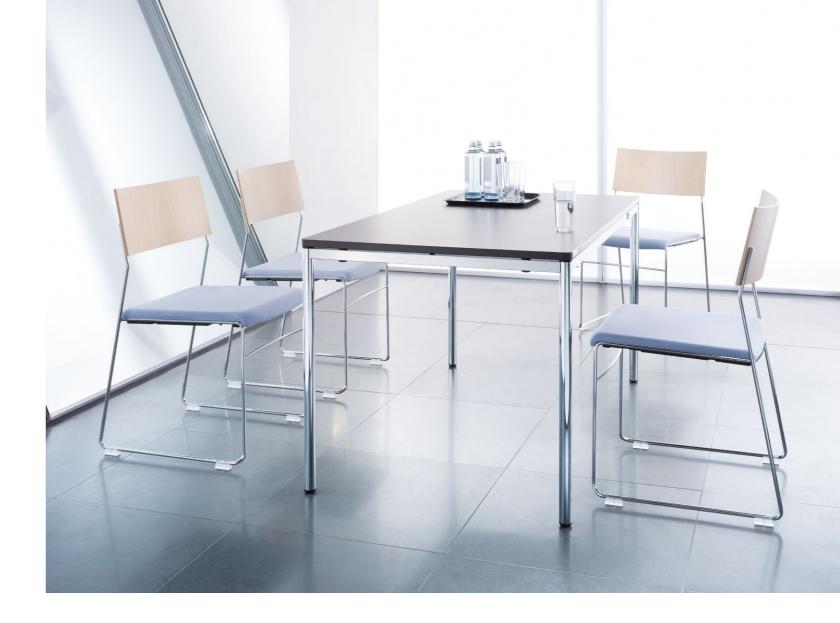

### The table for all seasons.

Universal in application, with a high standard of design and quality, yet realistically affordable. These attributes clearly distinguish the *clip* table range from the tables usually offered on the market. *clip* impresses with its neutral and reduced design that blends well with various architectural styles. In combination with its high functionality, *clip* commends itself for all possible applications in a building.

## Simply universal.

The impressive, clear design of *clip* is evident in every last detail of the product. The tabletop set at a distance to the frame creates a light, floating look. The minimalist line of the design is consistently followed by the linear, four-legged frame, finished off by a flush-mounted top. The options of either round or square frame profiles allow *clip* to be combined with all chair types from the Wiesner-Hager range. *clip* is neutral in design, yet highly versatile in style and function. The vast range of tabletop formats turns *clip* into a multi-purpose table series that suits practically all applications: in snack bars, company restaurants and recreation rooms just as much as for presentations, meetings and conferences. For creating various configurations, suitable linking devices are available. On request, the tables can be provided with electric cabling to permit the use of electronic media.