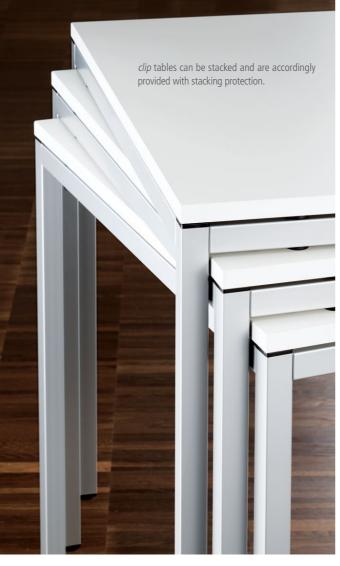

#### Frame

powder-coated tubular steel legs and frame, plastic adjustable glides. Includes stacking protection. Legs available either with square or round leg profile.