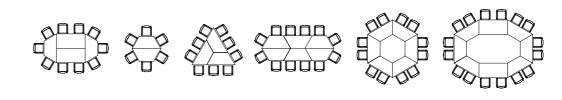

## Rich in detail.

Configuration examples:

Features:

#### Optional

Linking device: metal, 2 linking devices per table side needed for lateral linking. Electric cabling: round cable grommet, plastic, silver, black or white, or rectangular cable box, metal, powder-coated, with flap. Tables with cable boxes are not stackable.