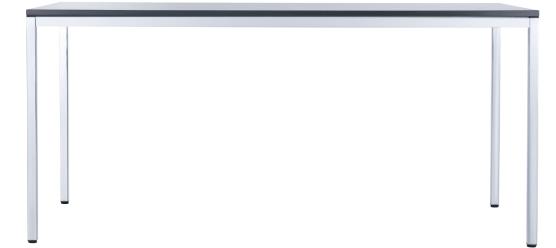

#### Table tops

choice of laminate (MFC) or HPL top with seamless, moisture resistant laser edge (ABS edge), veneered with laminated wood edge, or as compact top. Stained wood surface.

#### Frame

powder-coated tubular steel legs and frame, plastic adjustable glides. Includes stacking protection. Legs available either with square or round leg profile.