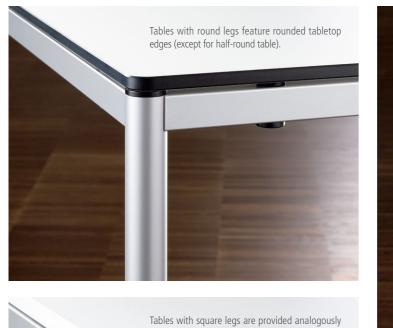

#### Frame

powder-coated tubular steel legs and frame, plastic adjustable glides. Includes stacking protection. Legs available either with square or round leg profile.