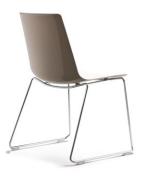

### The table for all seasons.

Universal in application, with a high standard of design and quality, yet realistically affordable. These attributes clearly distinguish the *clip* table range from the tables usually offered on the market. *clip* impresses with its neutral and reduced design that blends well with various architectural styles. In combination with its high functionality, *clip* commends itself for all possible applications in a building.

## Simply universal.

The impressive, clear design of *clip* is evident in every last detail of the product. The tabletop set at a distance to the frame creates a light, floating look. The minimalist line of the design is consistently followed by the linear, four-legged frame, finished off by a flush-mounted top. The options of either round or square frame profiles allow *clip* to be combined with all chair types from the Wiesner-Hager range. *clip* is neutral in design, yet highly versatile in style and function. The vast range of tabletop formats turns *clip* into a multi-purpose table series that suits practically all applications: in snack bars, company restaurants and recreation rooms just as much as for presentations, meetings and conferences. For creating various configurations, suitable linking devices are available. On request, the tables can be provided with electric cabling to permit the use of electronic media.

## Perfect Partners.

update

outline

nooi

A-4950 Altheim Linzer Strasse 22 T +43 (7723) 460-0 altheim@wiesner-hager.com

D-97080 Würzburg Schürerstrasse 3 T +49 (931) 3 55 85-0 F +49 (931) 3 55 85 85 wuerzburg@wiesner-hager.com