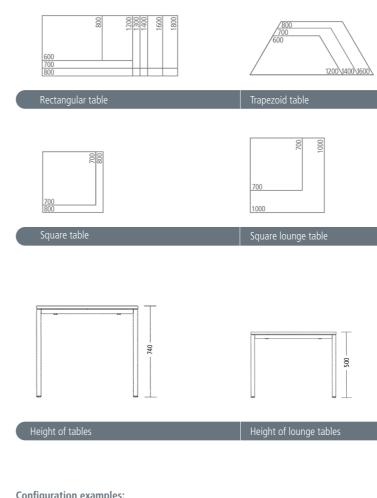

## Simply universal.

The impressive, clear design of *clip* is evident in every last detail of the product. The tabletop set at a distance to the frame creates a light, floating look. The minimalist line of the design is consistently followed by the linear, four-legged frame, finished off by a flush-mounted top. The options of either round or square frame profiles allow *clip* to be combined with all chair types from the Wiesner-Hager range. *clip* is neutral in design, yet highly versatile in style and function. The vast range of tabletop formats turns *clip* into a multi-purpose table series that suits practically all applications: in snack bars, company restaurants and recreation rooms just as much as for presentations, meetings and conferences. For creating various configurations, suitable linking devices are available. On request, the tables can be provided with electric cabling to permit the use of electronic media.

#### Table tops

choice of laminate (MFC) or HPL top with seamless, moisture resistant laser edge (ABS edge), veneered with laminated wood edge, or as compact top. Stained wood surface.

#### Frame

powder-coated tubular steel legs and frame, plastic adjustable glides. Includes stacking protection. Legs available either with square or round leg profile.

#### Optional

Linking device: metal, 2 linking devices per table side needed for lateral linking. Electric cabling: round cable grommet, plastic, silver, black or white, or rectangular cable box, metal, powder-coated, with flap. Tables with cable boxes are not stackable.