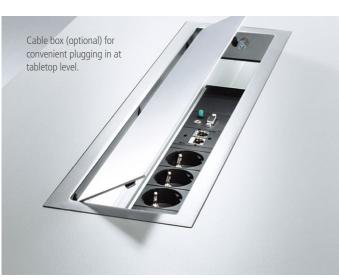

#### Optional

Linking device: metal, 2 linking devices per table side needed for lateral linking. Electric cabling: round cable grommet, plastic, silver, black or white, or rectangular cable box, metal, powder-coated, with flap. Tables with cable boxes are not stackable.