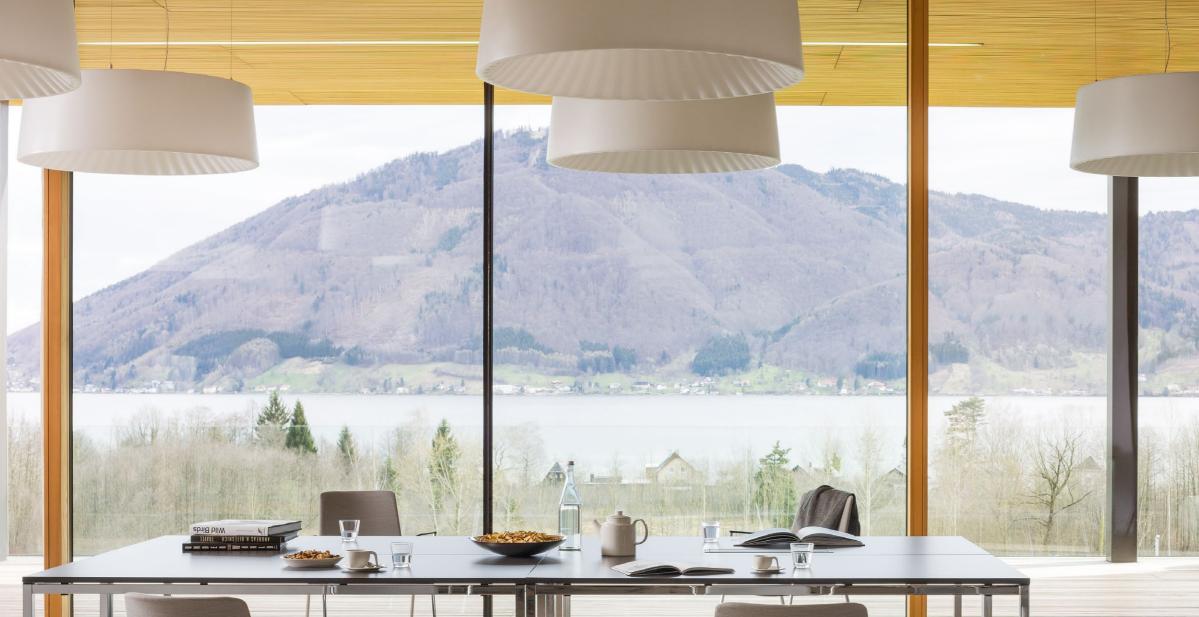

### The table for all seasons.

Universal in application, with a high standard of design and quality, yet realistically affordable. These attributes clearly distinguish the *clip* table range from the tables usually offered on the market. *clip* impresses with its neutral and reduced design that blends well with various architectural styles. In combination with its high functionality, *clip* commends itself for all possible applications in a building.

## Simply universal.

The impressive, clear design of *clip* is evident in every last detail of the product. The tabletop set at a distance to the frame creates a light, floating look. The minimalist line of the design is consistently followed by the linear, four-legged frame, finished off by a flush-mounted top. The options of either round or square frame profiles allow *clip* to be combined with all chair types from the Wiesner-Hager range. *clip* is neutral in design, yet highly versatile in style and function. The vast range of tabletop formats turns *clip* into a multi-purpose table series that suits practically all applications: in snack bars, company restaurants and recreation rooms just as much as for presentations, meetings and conferences. For creating various configurations, suitable linking devices are available. On request, the tables can be provided with electric cabling to permit the use of electronic media.