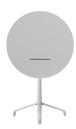

#### **Models**

H 740 round top

H 740 rectangular top

H 740 round top with casters

H 740 rectangular top with casters

H 842 round top with casters

# sitland

600 → 90° 30° 0° H 842 rectangular 480 top with casters 917 90° 30° 0° Ø600 Height adjustment, rond top 1420 1187 600 90° 30° 0° Ш 480 Height adjustment, 1360 rectangular 1187 top