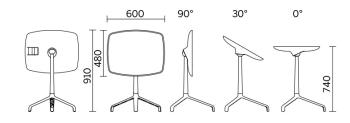

#### **UseMe**

Winner of the most prestigious international prizes, the Good Design Award and the Red Dot Design Award, UseMe is a system of multi-functional tables with a unique and cutting-edge design. Minimalist and understated lines shape a strategic small furniture item for the optimisation of space and comfort when using contemporary devices. The top, with possible slant of 30°, has a support system which ensures optimal visualisation of the screen in an ergonomic position.

#### **Models**

H 740 round top

H 740 rectangular top

H 740 round top with casters

H 740 rectangular top with casters

H 842 round top with casters