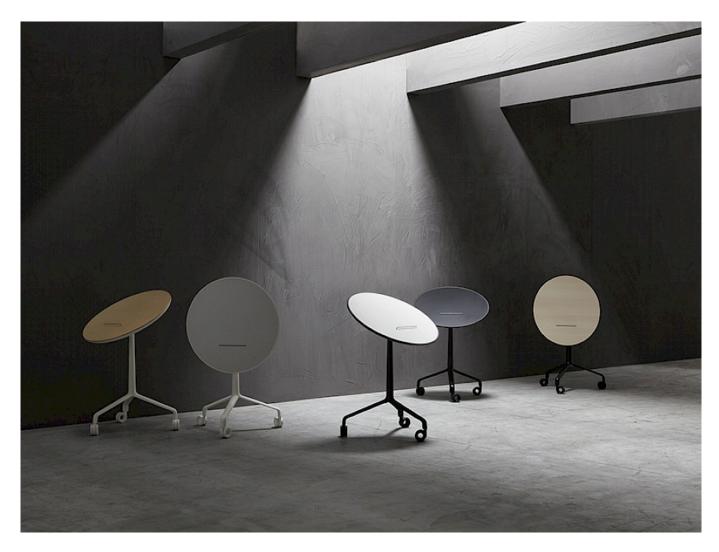

#### **UseMe**

Winner of the most prestigious international prizes, the Good Design Award and the Red Dot Design Award, UseMe is a system of multi-functional tables with a unique and cutting-edge design. Minimalist and understated lines shape a strategic small furniture item for the optimisation of space and comfort when using contemporary devices. The top, with possible slant of 30°, has a support system which ensures optimal visualisation of the screen in an ergonomic position.

#### **Models**

H 740 round top

H 740 rectangular top

H 740 round top with casters

H 740 rectangular top with casters

H 842 round top with casters