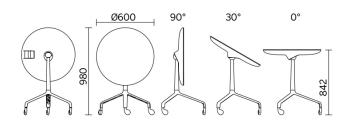

#### **Models**

H 740 round top

H 740 rectangular top

H 740 round top with casters

H 740 rectangular top with casters

H 842 round top with casters

# sitland

600 → 90° 30° 0° H 842 rectangular 480 top with casters 917 90° 30° 0° Ø600 Height adjustment, rond top 1420 1187 600 90° 30° 0° Ш 480 Height adjustment, 1360 rectangular 1187 top