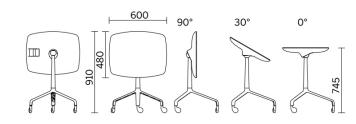

#### **UseMe**

Winner of the most prestigious international prizes, the Good Design Award and the Red Dot Design Award, UseMe is a system of multi-functional tables with a unique and cutting-edge design. Minimalist and understated lines shape a strategic small furniture item for the optimisation of space and comfort when using contemporary devices. The top, with possible slant of 30°, has a support system which ensures optimal visualisation of the screen in an ergonomic position.

#### **Models**

H 740 round top

H 740 rectangular top

H 740 round top with casters

H 740 rectangular top with casters

H 842 round top with casters