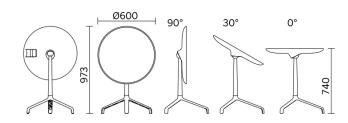

#### **UseMe**

Winner of the most prestigious international prizes, the Good Design Award and the Red Dot Design Award, UseMe is a system of multi-functional tables with a unique and cutting-edge design. Minimalist and understated lines shape a strategic small furniture item for the optimisation of space and comfort when using contemporary devices. The top, with possible slant of 30°, has a support system which ensures optimal visualisation of the screen in an ergonomic position.

#### **Models**

H 740 round top

H 740 rectangular top

H 740 round top with casters

H 740 rectangular top with casters

H 842 round top with casters