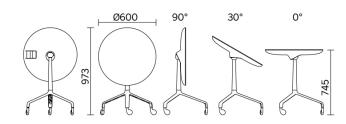

#### **UseMe**

Winner of the most prestigious international prizes, the Good Design Award and the Red Dot Design Award, UseMe is a system of multi-functional tables with a unique and cutting-edge design. Minimalist and understated lines shape a strategic small furniture item for the optimisation of space and comfort when using contemporary devices. The top, with possible slant of 30°, has a support system which ensures optimal visualisation of the screen in an ergonomic position.

#### **Models**

H 740 round top

H 740 rectangular top

H 740 round top with casters

H 740 rectangular top with casters

H 842 round top with casters