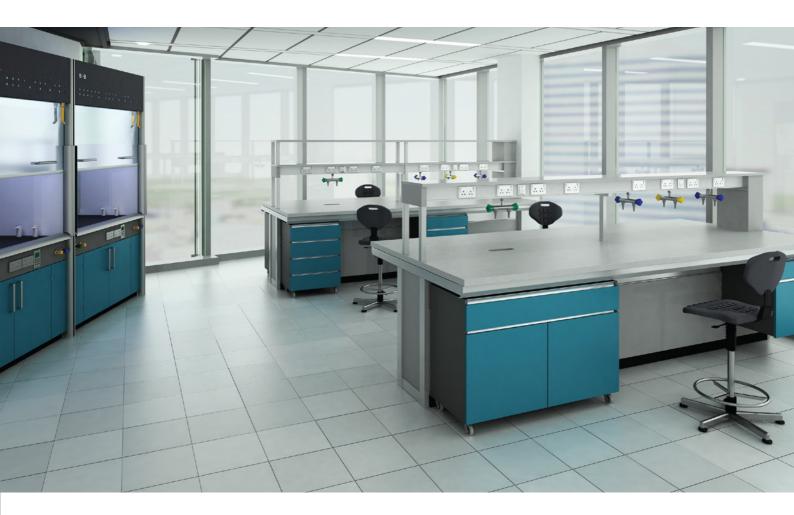

### Heavy duty laboratory furniture with contemporary styling

A range of heights are available to suit all applications and the most widely used standing height of 950mm will allow refrigerators and other such free standing equipment to slide under easily and to relocate without having to re-configure the fascia rail.

Legs can be arranged to support perimeter benching of differing lengths and depths and fixed back to back to support island and peninsula benches of differing widths.

The Exemplaire Column System can be supplied with or without storage cabinetry, which can be added at a later date as applications change or when budget allows.

Push under and suspended storage cabinets include cupboards, drawer packs, sink units, tray units, waste bin units, acid and solvent storage/recovery units.