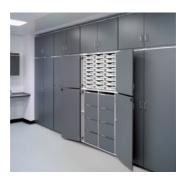

### Spacesaver Working Wall

To compliment the Exemplaire System, we can provide matching wall cupboards and free standing tall storage cabinetry from our Spacesaver Working Wall range.