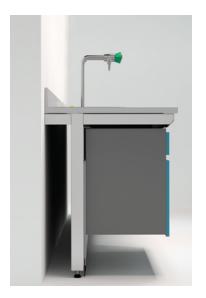

The leg incorporates an adjustable height foot to counter uneven floor surfaces.

The system facilitates either push under storage cabinetry or suspended units which can traverse the full bench length free of obstruction and interruption. Giving durability in terms of functional life and providing an effective working laboratory

Push under and suspended storage cabinets include cupboards, drawer packs, sink units, tray units, waste bin units, acid and solvent storage/recovery units.