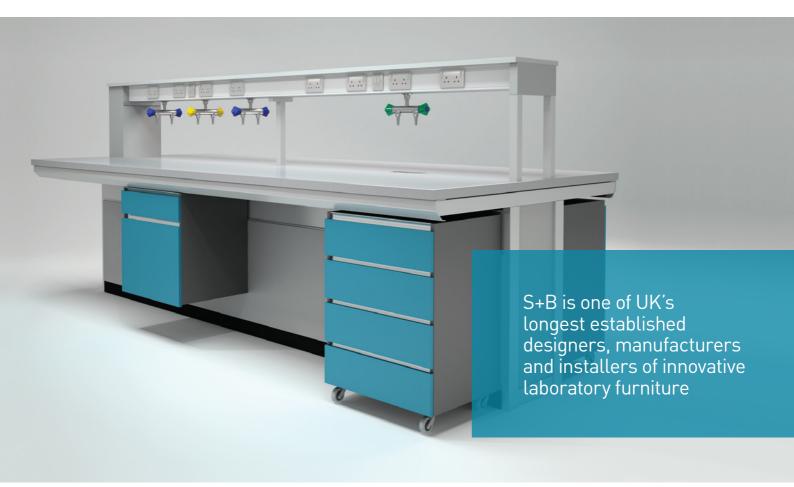

### The S+B Column System

The Exemplaire Column leg frame system provides worktop support independent of under bench storage cabinetry. Push under or suspended storage cabinetry can be quickly and easily rearranged to provide our clients with more flexibility than is the case with a fixed Pedestal System.

### Designed for laboratories with flexibility in mind

The tough, durable Cantilever leg support is constructed from 70mm x 40mm x 12swg, which in combination with the unique angled fascia rail and rear bracing rail will support a static load of 100kg per square metre of worktop.

The whole system is finished in an easy to clean and chemically resistant epoxy powder coat with excellent resistance to knocks and wearing.

The Exemplaire Column System combines heavy duty functionality with attractive contemporary styling. The system demonstrates that it is possible to have a product with a functional life span of more than 25 years, but without the old fashioned workshop appearance apparent in other more basic systems.

The leg incorporates an adjustable height foot to counter uneven floor surfaces.

The system facilitates either push under storage cabinetry or suspended units which can traverse the full bench length free of obstruction and interruption. Giving durability in terms of functional life and providing an effective working laboratory