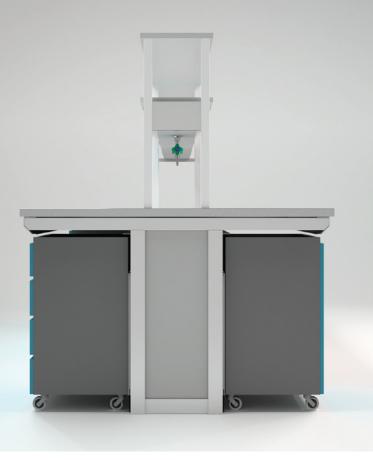

### The S+B Column System

The Exemplaire Column leg frame system provides worktop support independent of under bench storage cabinetry. Push under or suspended storage cabinetry can be quickly and easily rearranged to provide our clients with more flexibility than is the case with a fixed Pedestal System.

### Designed for laboratories with flexibility in mind

The tough, durable Cantilever leg support is constructed from 70mm x 40mm x 12swg, which in combination with the unique angled fascia rail and rear bracing rail will support a static load of 100kg per square metre of worktop.

The leg incorporates an adjustable height foot to counter uneven floor surfaces.

The system facilitates either push under storage cabinetry or suspended units which can traverse the full bench length free of obstruction and interruption. Giving durability in terms of functional life and providing an effective working laboratory

### Heavy duty laboratory furniture with contemporary styling

A range of heights are available to suit all applications and the most widely used standing height of 950mm will allow refrigerators and other such free standing equipment to slide under easily and to relocate without having to re-configure the fascia rail.

Legs can be arranged to support perimeter benching of differing lengths and depths and fixed back to back to support island and peninsula benches of differing widths.

The Exemplaire Column System can be supplied with or without storage cabinetry, which can be added at a later date as applications change or when budget allows.

Push under and suspended storage cabinets include cupboards, drawer packs, sink units, tray units, waste bin units, acid and solvent storage/recovery units.