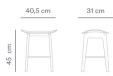

Knut Bendik Humlevik

The NY11 Stool has a frame hand-crafted from solid oak and a seat of laminated oak veneer. The leather edition can be upholstered with premium leather or vintage leather from Sørensen Leather. The NY11 series is inspired by traditional Danish school chairs designed throughout the twentieth century.

#### FRAME



Dark Stained Oak







WOOL

Navy Blue







Coal Grey

VELVET











## SØRENSEN VINTAGE LEATHER













Brown SØRENSEN NOIR LEATHER







SØRENSEN PREMIUM LEATHER



#### KVADRAT OPTIONS

GROUP 1 Remix Rewool Melange Nap

Hallingdal Foss Twill Weave Steelcut Trio

GROUP 2

GROUP 3 Vidar Divina Melange Divina MD

GROUP 4

#### **DIMENSIONS**

Width: 40,5 cm Depth: 31 cm Seat Height: 45 cm

#### **GLIDES**

Plastic Glides: 13mm Felt Glides: 13mm



#### **MATERIALS**

The NY11 Chair has a frame of hand-crafted solid oak and a seat of laminated oak veneer. The seat is available with and without leather upholstery for increased comfort.

### CARE INSTRUCTIONS

Follow instructions on partner.norr11.com.

# **COUNTRY OF ORIGIN**

EU