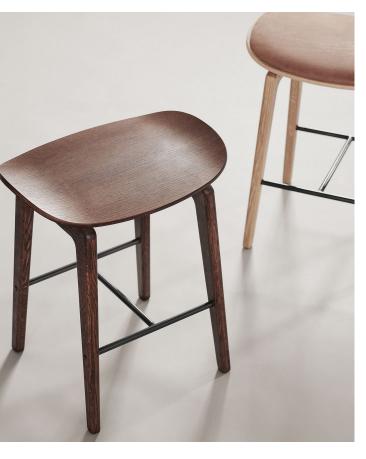

# **NY11 STOOL**

by Rune Krøjgaard & Knut Bendik Humlevik

The NY11 Stool has a frame hand-crafted from solid oak and a seat of laminated oak veneer. The leather edition can be upholstered with premium leather or vintage leather from Sørensen Leather. The NY11 series is inspired by traditional Danish school chairs designed throughout the twentieth century.

#### **MATERIALS**

The NY11 Chair has a frame of hand-crafted solid oak and a seat of laminated oak veneer. The seat is available with and without leather upholstery for increased comfort.