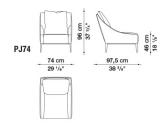

TO THE CONTRACT SECTOR IN A NEW COLLECTION OF ARMCHAIRS, TWO AND THREE SEATER SOFAS. THE PRODUCT FEATURES INTEGRATED CUSHIONS THAT CREATE A TIGHT ARCHITECTURAL LOOK. THE SEATING IS AVAILABLE WITH A STRUCTURE IN POLISHED ALUMINUM OR PAINTED BLACK CHROME. AN ADDITIONAL SLOPED ARM MODEL WITH OTTOMAN. HAS BEEN ADDED CREATING A FEATURE ARMCHAIR THAT COMBINED WITH OTTOMAN CREATES A CHAISE.



## **JEAN**

### TECHNICAL INFORMATION

• INTERNAL FRAME:

TUBULAR STEEL AND STEEL PROFILES

• INTERNAL FRAME UPHOLSTERY:

BAYFIT® (BAYER®) FLEXIBLE COLD SHAPED POLYURETHANE FOAM, SHAPED POLYURETHANE OF DIFFERENT DENSITY, POLYESTER FIBRE COVER

• SUPPORT FRAME:

DIE-CAST ALUMINIUM AND EXTRUSIONS: BRIGHT BRUSHED OR PAINTED

• COVER:

FABRIC OR LEATHER



# **JEAN**

#### **TECHNICAL DRAWINGS**

PJ74 PJ74P