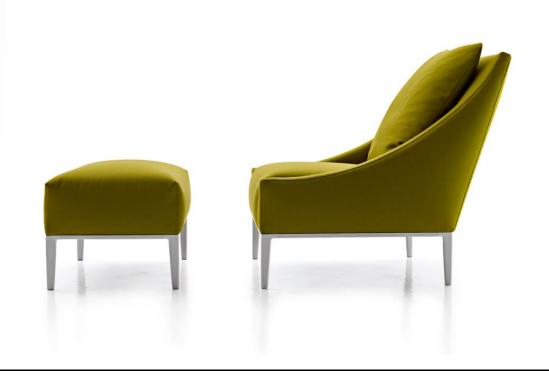

#### **DESCRIPTION**

THE JEAN SEATING SYSTEM, DESIGNED FOR THE HOME BY ANTONIO CITTERIO, HAS BEEN EXTENDED TO THE CONTRACT SECTOR IN A NEW COLLECTION OF ARMCHAIRS, TWO AND THREE SEATER SOFAS. THE PRODUCT FEATURES INTEGRATED CUSHIONS THAT CREATE A TIGHT ARCHITECTURAL LOOK. THE SEATING IS AVAILABLE WITH A STRUCTURE IN POLISHED ALUMINUM OR PAINTED BLACK CHROME. AN ADDITIONAL SLOPED ARM MODEL WITH OTTOMAN. HAS BEEN ADDED CREATING A FEATURE ARMCHAIR THAT COMBINED WITH OTTOMAN CREATES A CHAISE.

• SUPPORT FRAME:

DIE-CAST ALUMINIUM AND EXTRUSIONS: BRIGHT BRUSHED OR PAINTED

• COVER:

FABRIC OR LEATHER