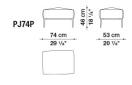

O THE CONTRACT SECTOR IN A NEW COLLECTION OF ARMCHAIRS, TWO AND THREE SEATER SOFAS. THE PRODUCT FEATURES INTEGRATED CUSHIONS THAT CREATE A TIGHT ARCHITECTURAL LOOK. THE SEATING IS AVAILABLE WITH A STRUCTURE IN POLISHED ALUMINUM OR PAINTED BLACK CHROME. AN ADDITIONAL SLOPED ARM MODEL WITH OTTOMAN. HAS BEEN ADDED CREATING A FEATURE ARMCHAIR THAT COMBINED WITH OTTOMAN CREATES A CHAISE.



## **JEAN**

### TECHNICAL INFORMATION

• INTERNAL FRAME:

TUBULAR STEEL AND STEEL PROFILES

• INTERNAL FRAME UPHOLSTERY:

BAYFIT® (BAYER®) FLEXIBLE COLD SHAPED POLYURETHANE FOAM, SHAPED POLYURETHANE OF DIFFERENT DENSITY, POLYESTER FIBRE COVER

• SUPPORT FRAME:

DIE-CAST ALUMINIUM AND EXTRUSIONS: BRIGHT BRUSHED OR PAINTED

• COVER:

FABRIC OR LEATHER



# **JEAN**

#### **TECHNICAL DRAWINGS**

PJ74 PJ74P